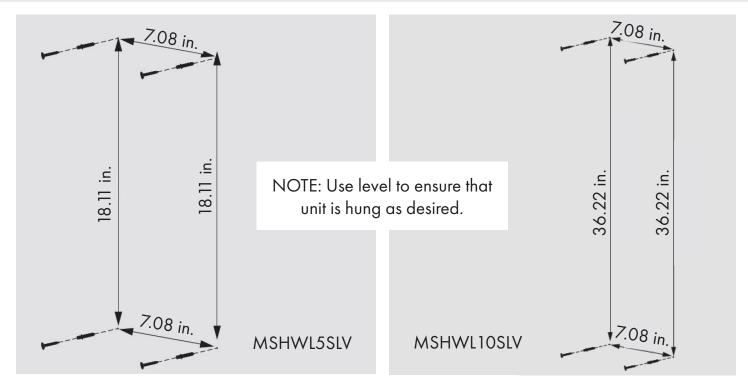

### NOTE: Size may vary depending on model purchased.

1a. Measure and mark wall at desired location by using the illustration above or by holding unit against the wall at desired height and marking wall through the screw holes.