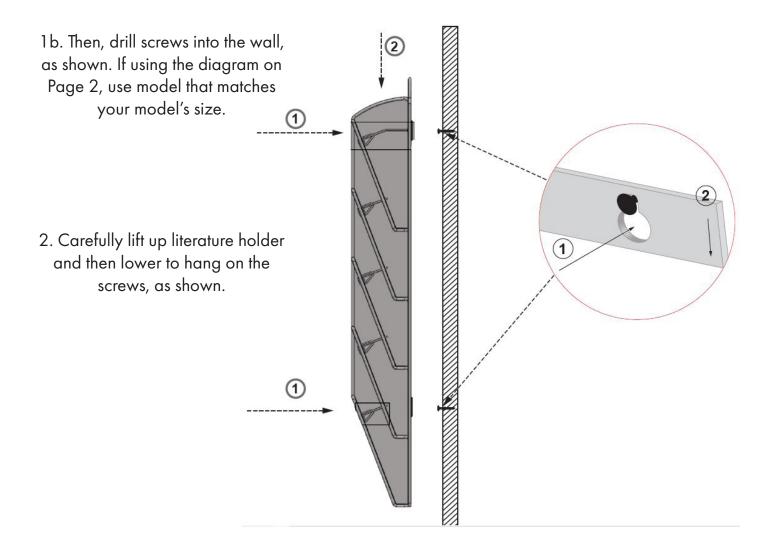

### NOTE: Size may vary depending on model purchased.

1a. Measure and mark wall at desired location by using the illustration above or by holding unit against the wall at desired height and marking wall through the screw holes.